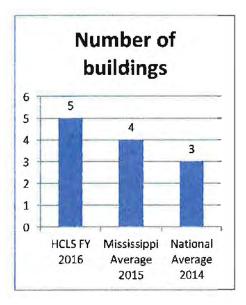

group is \$34,583.

Pre-Katrina, HCLS staff expenditures were \$1.08 million, for 36 staff, yielding an average salary and benefits package of \$30,051. Currently, staff expenditures of \$1.19 million for 31 staff yield an average

salary and benefits package of \$38,571, an increase of 28%. This is somewhat above the 23% increase in cost of living from 2005 to 2016 (American Institute for Economic Research<sup>1</sup>).



HCLS will have 2 MLIS librarians when the Executive Director has finished the degree (anticipated in 2017). This is slightly below the MS average for libraries serving similar populations, but the national average is 4.7 MLIS librarians.

Staffing per 1,000 population is tied to the number of branches, since each building must have at least 2 staff members to open.





<sup>1</sup> https://www.aier.org/cost-living-calculator

|                              | 2013    | 2014    | 2015    | 2016    | YTD 2017 |                      |
|------------------------------|---------|---------|---------|---------|----------|----------------------|
| New Registrations            | 815     | 2,233   | 2,618   | 1,485   | 1,592    |                      |
| HQ                           | 471     | 1,101   | 1,520   | 837     | 664      |                      |
| EH                           | 114     | 419     | 363     | 71      | 87       |                      |
| KN                           | 162     | 487     | 466     | 364     | 482      |                      |
| PL                           | 14      | 34      | 55      | 46      | 22       |