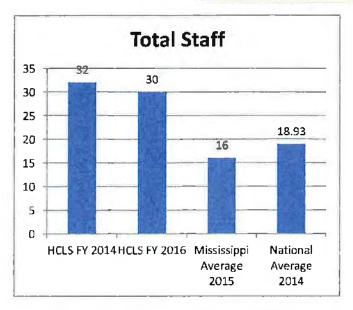

## 2014 Data

|                               | Nati     | onal Averages | Hance | ock County Library |
|-------------------------------|----------|---------------|-------|--------------------|
| Service Area (Population)     |          | 38371         |       | 45949              |
| Central Libraries             |          | 0.99          |       | 1                  |
| Additional Branches           |          | 0.92          |       | 4.00               |
| Bookmobiles                   |          | 0.13          |       | 0.00               |
| MLIS Librarians               |          | 4.69          |       | 2.00               |
| Total Librarians              |          | 6.90          |       | 23.60              |
| Other Staff                   |          | 12. <b>01</b> |       | 7.50               |
| Total Staff                   |          | 18.93         |       | 31.10              |
| Local Revenue                 | \$       | 1,362,805.00  | \$    | 1,743,003.00       |
| State Revenue                 | \$       | 108,579.00    | \$    | 143,232.00         |
| Federal Revenue               | \$       | 4,601.00      | \$    | 10,603.00          |
| Other Income                  | \$       | 96,617.00     | \$    | 122,611.00         |
| Total Operating Income        | \$       | 1,572,251.00  | \$    | 2,019,479.00       |
| Salaries                      | \$       | 763,608.00    | \$    | 878,201.00         |
| Benefits                      | \$       | 262,956.00    | \$    | 343,918.00         |
| Total Staff Expenses          | \$       | 1,026,564.00  | \$    | 1,222,119.00       |
| Print Materials Expenses      | \$<br>\$ | 95,319.00     | \$    | 55,105.00          |
| Electronic Materials Expenses | \$       | 30,434.00     | \$    | 14,144.00          |
| Other Materials Expenses      | \$       | 32,168.00     | \$    | 2,671.00           |
| Total Collection Expenses     | \$<br>\$ | 157,906.00    | \$    | 71,920.00          |
| Other Operating Expenses      | \$       | 304,158.00    | \$    | 652,731.00         |
| Total Operating Expenses      | \$       | 1,473,336.00  | \$    | 1,946,770.00       |