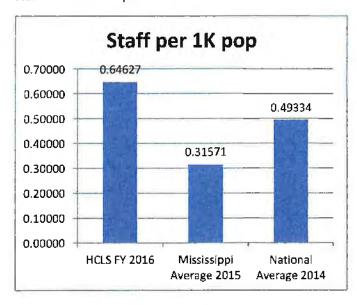

on group is \$34,583.

Pre-Katrina, HCLS staff expenditures were \$1.08 million, for 36 staff, yielding an average salary and benefits package of \$30,051. Currently, staff expenditures of \$1.19 million for 31 staff yield an average

salary and benefits package of \$38,571, an increase of 28%. This is somewhat above the 23% increase in cost of living from 2005 to 2016 (American Institute for Economic Research<sup>1</sup>).



HCLS will have 2 MLIS librarians when the Executive Director has finished the degree (anticipated in 2017). This is slightly below the MS average for libraries serving similar populations, but the national average is 4.7 MLIS librarians.

Staffing per 1,000 population is tied to the number of branches, since each building must have at least 2 staff members to open.





<sup>1</sup> https://www.aier.org/cost-living-calculator

|                              | 2013    | 2014    | 2015    | 2016    | YTD 2017 |                      |
|------------------------------|---------|---------|---------|---------|----------|----------------------|
| New Registrations            | 815     | 2,233   | 2,618   | 1,485   | 1,592    |                      |
| HQ                           | 471     | 1,101   | 1,520   | 837     | 664      |                      |
| EH                           | 114     | 419     | 363     | 71      | 87       |                      |
| KN                           | 162     | 487     | 466     | 364     | 482      |                      |
| PL                           | 14      | 34      | 55      | 46      | 22       |