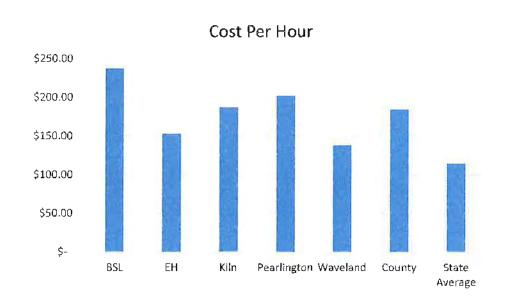

### **Branch Cost Per Hour**

| Branches      | Cost | Per Hour |
|---------------|------|----------|
| BSL           | \$   | 236.57   |
| EH            | \$   | 152.14   |
| Kiln          | \$   | 186.15   |
| Pearlington   | \$   | 201.58   |
| Waveland      | \$   | 137.23   |
| County        | \$   | 183.49   |
| State Average | \$   | 113.79   |