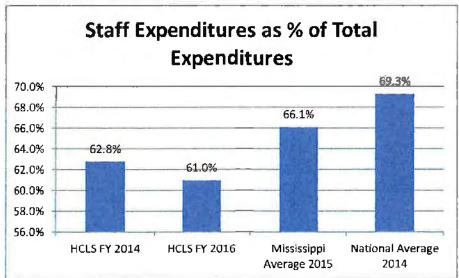

## 2014 Data

|                               | Nati     | onal Averages | Hance | ock County Library |
|-------------------------------|----------|---------------|-------|--------------------|
| Service Area (Population)     |          | 38371         |       | 45949              |
| Central Libraries             |          | 0.99          |       | 1                  |
| Additional Branches           |          | 0.92          |       | 4.00               |
| Bookmobiles                   |          | 0.13          |       | 0.00               |
| MLIS Librarians               |          | 4.69          |       | 2.00               |
| Total Librarians              |          | 6.90          |       | 23.60              |
| Other Staff                   |          | 12. <b>01</b> |       | 7.50               |
| Total Staff                   |          | 18.93         |       | 31.10              |
| Local Revenue                 | \$       | 1,362,805.00  | \$    | 1,743,003.00       |
| State Revenue                 | \$       | 108,579.00    | \$    | 143,232.00         |
| Federal Revenue               | \$       | 4,601.00      | \$    | 10,603.00          |
| Other Income                  | \$       | 96,617.00     | \$    | 122,611.00         |
| Total Operating Income        | \$       | 1,572,251.00  | \$    | 2,019,479.00       |
| Salaries                      | \$       | 763,608.00    | \$    | 878,201.00         |
| Benefits                      | \$       | 262,956.00    | \$    | 343,918.00         |
| Total Staff Expenses          | \$       | 1,026,564.00  | \$    | 1,222,119.00       |
| Print Materials Expenses      | \$<br>\$ | 95,319.00     | \$    | 55,105.00          |
| Electronic Materials Expenses | \$       | 30,434.00     | \$    | 14,144.00          |
| Other Materials Expenses      | \$       | 32,168.00     | \$    | 2,671.00           |
| Total Collection Expenses     | \$<br>\$ | 157,906.00    | \$    | 71,920.00          |
| Other Operating Expenses      | \$       | 304,158.00    | \$    | 652,731.00         |
| Total Operating Expenses      | \$       | 1,473,336.00  | \$    | 1,946,770.00       |