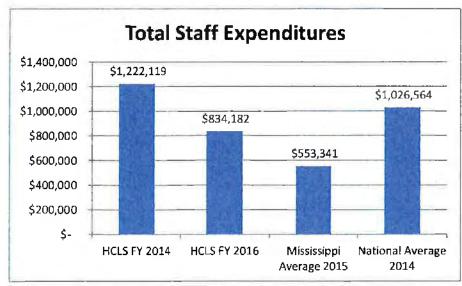

## 2014 Data

|                               | Nati     | onal Averages | Hance | ock County Library |
|-------------------------------|----------|---------------|-------|--------------------|
| Service Area (Population)     |          | 38371         |       | 45949              |
| Central Libraries             |          | 0.99          |       | 1                  |
| Additional Branches           |          | 0.92          |       | 4.00               |
| Bookmobiles                   |          | 0.13          |       | 0.00               |
| MLIS Librarians               |          | 4.69          |       | 2.00               |
| Total Librarians              |          | 6.90          |       | 23.60              |
| Other Staff                   |          | 12. <b>01</b> |       | 7.50               |
| Total Staff                   |          | 18.93         |       | 31.10              |
| Local Revenue                 | \$       | 1,362,805.00  | \$    | 1,743,003.00       |
| State Revenue                 | \$       | 108,579.00    | \$    | 143,232.00         |
| Federal Revenue               | \$       | 4,601.00      | \$    | 10,603.00          |
| Other Income                  | \$       | 96,617.00     | \$    | 122,611.00         |
| Total Operating Income        | \$       | 1,572,251.00  | \$    | 2,019,479.00       |
| Salaries                      | \$       | 763,608.00    | \$    | 878,201.00         |
| Benefits                      | \$       | 262,956.00    | \$    | 343,918.00         |
| Total Staff Expenses          | \$       | 1,026,564.00  | \$    | 1,222,119.00       |
| Print Materials Expenses      | \$<br>\$ | 95,319.00     | \$    | 55,105.00          |
| Electronic Materials Expenses | \$       | 30,434.00     | \$    | 14,144.00          |
| Other Materials Expenses      | \$       | 32,168.00     | \$    | 2,671.00           |
| Total Collection Expenses     | \$<br>\$ | 157,906.00    | \$    | 71,920.00          |
| Other Operating Expenses      | \$       | 304,158.00    | \$    | 652,731.00         |
| Total Operating Expenses      | \$       | 1,473,336.00  | \$    | 1,946,770.00       |